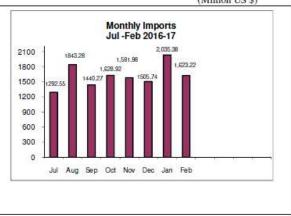

### Monthly Exports / Imports of Engineering Goods

(Million US \$)

| (IVIII |         |                   |                          |                   |                   |                          |
|--------|---------|-------------------|--------------------------|-------------------|-------------------|--------------------------|
| MONTH  | 2015-16 | IMPORT<br>2015-16 | Dollar Rate<br>(2015-16) | EXPORT<br>2016-17 | IMPORT<br>2016-17 | Dollar Rate<br>(2016-17) |
| JUL    | 68.81   | 1061.75           | 101.71                   | 58.47             | 1292.55           | 104.73                   |
| AUG    | 64.76   | 1262.83           | 102.33                   | 71.35             | 1843.28           | 104.62                   |
| SEP    | 78.55   | 1148.16           | 104.20                   | 61.45             | 1440.27           | 104.53                   |
| ост    | 77.78   | 1340.15           | 104.48                   | 73.59             | 1628.92           | 104.59                   |
| NOV    | 71.37   | 1421.41           | 105.37                   | 73.30             | 1581.98           | 104.69                   |
| DEC    | 76.92   | 1256.60           | 104.65                   | 71.53             | 1505.74           | 104.72                   |
| JAN    | 68.93   | 1402.01           | 104.83                   | 68.55             | 2035.38           | 104.73                   |
| FEB    | 70.22   | 1260.15           | 104.62                   | 73.24             | 1623.22           | 104.72                   |

#### MONTHLY IMPORTS

(Million US \$)

### CUMULATIVE EXPORTS / IMPORTS

JUL - FEB

(Million US \$)

Source: Pakistan Bureau of Statistics