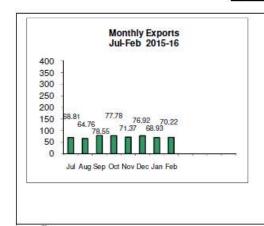

### Monthly Exports / Imports of Engineering Goods

(Million US \$)

| (IVIII |         |                   |                          |                   |                   |                          |
|--------|---------|-------------------|--------------------------|-------------------|-------------------|--------------------------|
| MONTH  | 2015-16 | IMPORT<br>2015-16 | Dollar Rate<br>(2015-16) | EXPORT<br>2016-17 | IMPORT<br>2016-17 | Dollar Rate<br>(2016-17) |
| JUL    | 68.81   | 1061.75           | 101.71                   | 58.47             | 1292.55           | 104.73                   |
| AUG    | 64.76   | 1262.83           | 102.33                   | 71.35             | 1843.28           | 104.62                   |
| SEP    | 78.55   | 1148.16           | 104.20                   | 61.45             | 1440.27           | 104.53                   |
| ост    | 77.78   | 1340.15           | 104.48                   | 73.59             | 1628.92           | 104.59                   |
| NOV    | 71.37   | 1421.41           | 105.37                   | 73.30             | 1581.98           | 104.69                   |
| DEC    | 76.92   | 1256.60           | 104.65                   | 71.53             | 1505.74           | 104.72                   |
| JAN    | 68.93   | 1402.01           | 104.83                   | 68.55             | 2035.38           | 104.73                   |
| FEB    | 70.22   | 1260.15           | 104.62                   | 73.24             | 1623.22           | 104.72                   |

#### MONTHLY EXPORTS

(Million US \$)

### CUMULATIVE EXPORTS / IMPORTS

JUL - FEB

(Million US \$)

Source: Pakistan Bureau of Statistics