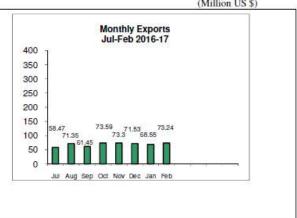

### Monthly Exports / Imports of Engineering Goods

(Million US \$)

| (IVIII |         |                   |                          |                   |                   |                          |
|--------|---------|-------------------|--------------------------|-------------------|-------------------|--------------------------|
| MONTH  | 2015-16 | IMPORT<br>2015-16 | Dollar Rate<br>(2015-16) | EXPORT<br>2016-17 | IMPORT<br>2016-17 | Dollar Rate<br>(2016-17) |
| JUL    | 68.81   | 1061.75           | 101.71                   | 58.47             | 1292.55           | 104.73                   |
| AUG    | 64.76   | 1262.83           | 102.33                   | 71.35             | 1843.28           | 104.62                   |
| SEP    | 78.55   | 1148.16           | 104.20                   | 61.45             | 1440.27           | 104.53                   |
| ост    | 77.78   | 1340.15           | 104.48                   | 73.59             | 1628.92           | 104.59                   |
| NOV    | 71.37   | 1421.41           | 105.37                   | 73.30             | 1581.98           | 104.69                   |
| DEC    | 76.92   | 1256.60           | 104.65                   | 71.53             | 1505.74           | 104.72                   |
| JAN    | 68.93   | 1402.01           | 104.83                   | 68.55             | 2035.38           | 104.73                   |
| FEB    | 70.22   | 1260.15           | 104.62                   | 73.24             | 1623.22           | 104.72                   |

#### MONTHLY EXPORTS

(Million US \$)

### CUMULATIVE EXPORTS / IMPORTS

JUL - FEB

(Million US \$)

Source: Pakistan Bureau of Statistics