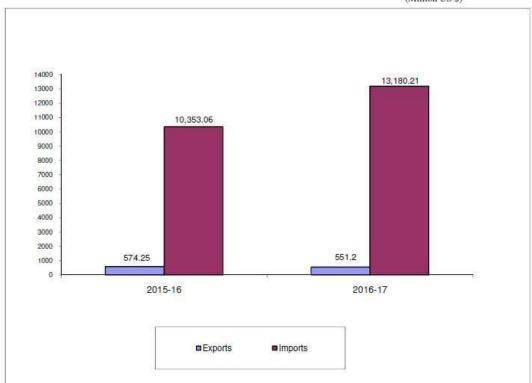

# Cumulative Exports / Imports of Engineering Goods

(Million US \$)

| MONTH | EXPORT<br>2015-16 | IMPORT<br>2015-16 | Dollar Rate<br>(2015-16) | EXPORT 2016-17 | IMPORT<br>2016-17 | Dollar Rate<br>(2016-17) |
|-------|-------------------|-------------------|--------------------------|----------------|-------------------|--------------------------|
| JUL   | 68.81             | 1061.75           | 101.71                   | 58.47          | 1292.55           | 104.73                   |
| AUG   | 133.15            | 2318.15           | 102.33                   | 129.88         | 3137.19           | 104.62                   |
| SEP   | 209.31            | 3424.70           | 104.20                   | 191.44         | 4580.16           | 104.53                   |
| OCT   | 286.53            | 4755.68           | 104.48                   | 264.92         | 6206.45           | 104.59                   |
| NOV   | 355.47            | 6136.91           | 105.37                   | 337.97         | 7782.50           | 104.69                   |
| DEC   | 434.84            | 7685.88           | 104.65                   | 409.40         | 9521.42           | 104.72                   |
| JAN   | 503.02            | 9074.69           | 104.83                   | 477.91         | 11555.89          | 104.73                   |
| FEB   | 574.25            | 10353.06          | 104.62                   | 551.20         | 13180.21          | 104.72                   |
|       |                   |                   |                          |                |                   |                          |

### CUMULATIVE EXPORTS / IMPORTS

JUL - FEB

(Million US \$)

Source: Pakistan Bureau of Statistics