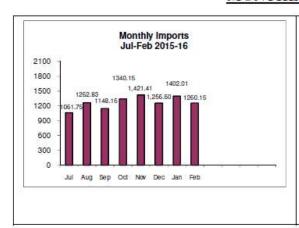

### Monthly Exports / Imports of Engineering Goods

(Million US \$)

| (IVIII |         |                   |                          |                   |                   |                          |
|--------|---------|-------------------|--------------------------|-------------------|-------------------|--------------------------|
| MONTH  | 2015-16 | IMPORT<br>2015-16 | Dollar Rate<br>(2015-16) | EXPORT<br>2016-17 | IMPORT<br>2016-17 | Dollar Rate<br>(2016-17) |
| JUL    | 68.81   | 1061.75           | 101.71                   | 58.47             | 1292.55           | 104.73                   |
| AUG    | 64.76   | 1262.83           | 102.33                   | 71.35             | 1843.28           | 104.62                   |
| SEP    | 78.55   | 1148.16           | 104.20                   | 61.45             | 1440.27           | 104.53                   |
| ост    | 77.78   | 1340.15           | 104.48                   | 73.59             | 1628.92           | 104.59                   |
| NOV    | 71.37   | 1421.41           | 105.37                   | 73.30             | 1581.98           | 104.69                   |
| DEC    | 76.92   | 1256.60           | 104.65                   | 71.53             | 1505.74           | 104.72                   |
| JAN    | 68.93   | 1402.01           | 104.83                   | 68.55             | 2035.38           | 104.73                   |
| FEB    | 70.22   | 1260.15           | 104.62                   | 73.24             | 1623.22           | 104.72                   |

#### MONTHLY IMPORTS

(Million US \$)

### CUMULATIVE EXPORTS / IMPORTS

JUL - FEB

(Million US \$)

Source: Pakistan Bureau of Statistics