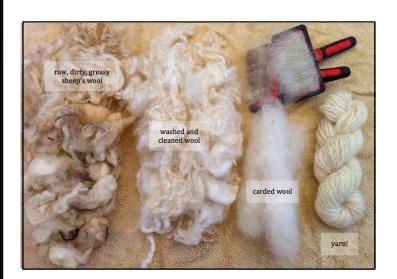

## PRODUCTION AREAS IN PAKISTAN:

Balochistan, Bahawalpur, tribal areas and Cholistan are the main wool producing region of Pakistan. The wool produced by this region is of carpet grade wool. KPK produces fine quality wool which is used for shawl, handicraft and cottage industry.

#### **VARIETIES:**

Wool is categorized on the basis of strength, micron, position of break, vegetable matter, color or type on animal like lamb's wool or cashmere. Generally, wool has four types that is it can course, long & coarse, medium and fine.