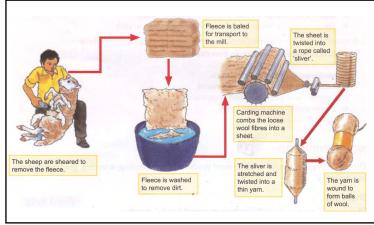

#### **VARIETIES:**

Wool is categorized on the basis of strength, micron, position of break, vegetable matter, color or type on animal like lamb's wool or cashmere. Generally, wool has four types that is it can course, long & coarse, medium and fine.