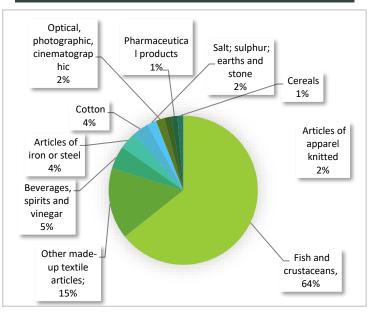

mechanical 37,672 and equipment appliances, Mineral fuels. **Electrical machinery** mineral oils and 28,783, 34,082 and equipment a products Machinery, Vehicles other than 25,966 mechanical 24.039 railway or tramway appliances Vehicles other than Natural or cultured 18,117 9,526 railway or tramway pearls Rubber and articles Iron and steel 9,345 15,481 thereof Plastics and articles Plastics and articles 8,590 11,863 thereof thereof Natural or cultured Preparations of 8,079 6,557 pearls meat, of fish Articles of iron or Mineral fuels. 5.961 6.111 steel mineral oils Optical, Optical, photographic. 5.450 photographic. 4.696 cinematographic cinematographic Miscellaneous 4,115 Edible fruit and nuts 4,203 chemical products

THAILAND GLOBAL TOP 10 TRADE ITEMS

## **EXPORTS TO THAILAND IN 2020**



## IMPORTS FROM THAILAND IN 2020