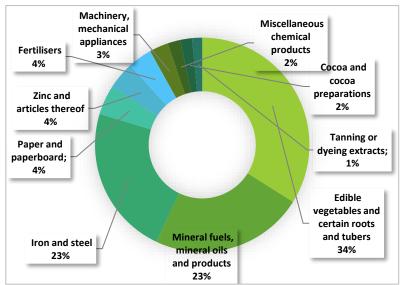

liances, Mineral fuels. **Electrical machinery** mineral oils and 28,783, 34,082 and equipment a products Machinery, Vehicles other than 25,966 mechanical 24.039 railway or tramway appliances Vehicles other than Natural or cultured 18,117 9,526 railway or tramway pearls Rubber and articles Iron and steel 9,345 15,481 thereof Plastics and articles Plastics and articles 8,590 11,863 thereof thereof Natural or cultured Preparations of 8,079 6,557 pearls meat, of fish Articles of iron or Mineral fuels. 5.961 6.111 steel mineral oils Optical, Optical, photographic. 5.450 photographic. 4.696 cinematographic cinematographic Miscellaneous 4,115 Edible fruit and nuts 4,203 chemical products

THAILAND GLOBAL TOP 10 TRADE ITEMS

## **EXPORTS TO THAILAND IN 2020**



## IMPORTS FROM THAILAND IN 2020