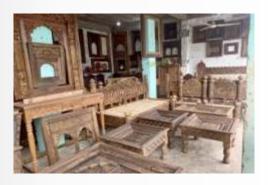

eneration to generation. The art has centuries old history and deep impressions. They deployed their labor in the far flung areas of Malakand, Mansehra Divisions, D.I.Khan, newly converted districts (formerly tribal areas), different regions of Punjab, Sindh, they purchase the 10 – 50 years old furniture which includes wooden doors, windows, wooden pillars used in ancient times verandas, rooms and even old furniture of all kinds, which further they modify, revamp its carving. The old traditional doors/windows they convert into dining/center tables other interior decorative pieces. The furniture stakeholders at Swat have sizeable warehouses where they store the old



furniture being purchased from different part of the country and further relocate into Swati traditional carved furniture.



Very important to cover that the old furniture they purchase from different parts of the country has no use except to use as firewood or consider it as waste, but they recycle and relocate its shape into traditional Swati carved furniture/handicrafts and exported to US, UK, Italy and France. The below picture shows packed furniture products ready for export to Italy (as reported).



Previously, they export their furniture on regular and large scale, but these days after the COVID and due to some ANF/Custom dry port issues has curtailed and only a container or two in a month are exported. The dry port issue has been taken up with the ANF to streamline the system. Based on consultation with the ANF a proposal under the PM Economic Outreach Initiative has been submitted to the E&M Division